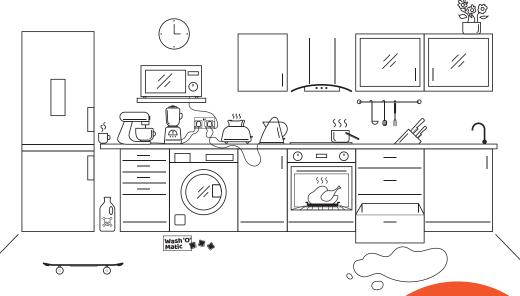

#### **Hunt the hazard**

There are lots of dangers in the kitchen. Can you find some of them in this picture?