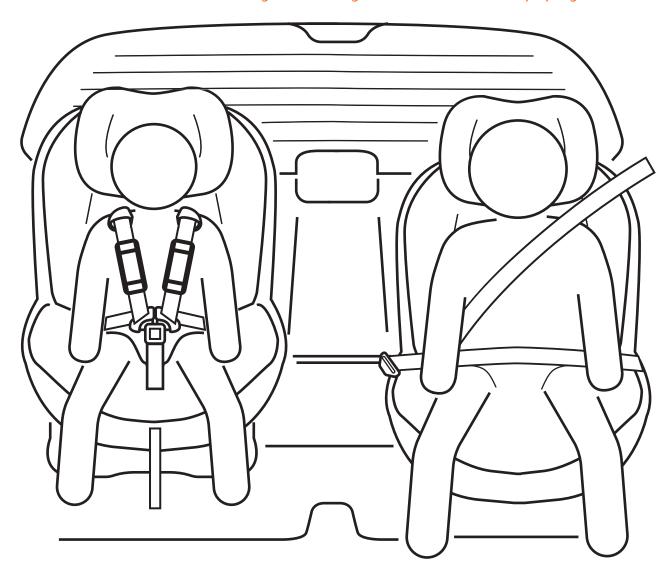

# Colouring fun

Your car seat helps keep you safe. It will change as you grow so your parents will need to make sure that you're in the right seat and that it is fitted properly.

**Colour in this picture** of two friends going on a trip.