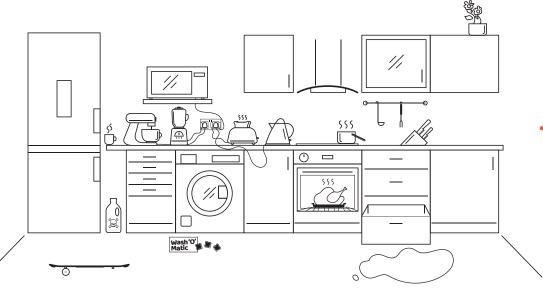

#### **Hunt the hazard**

There are lots of dangers in the kitchen. Can you find some of them in this picture?