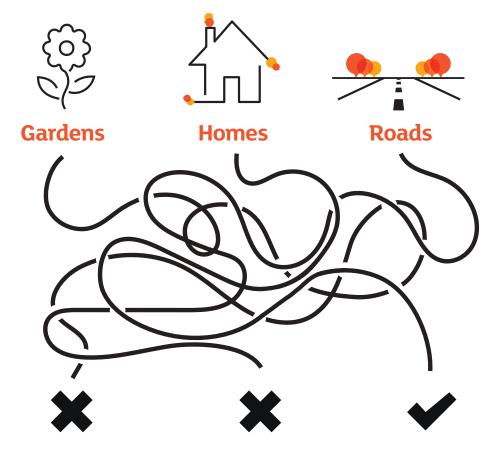

### Be amazed!

Where do you think most accidents happen?

Choose an answer then follow the lines to see if you're right.

Find the answers at... www.rospa.com/activity-answers

Grown-ups can find lots more information at <a href="https://www.rospa.com/keeping-kids-safe">www.rospa.com/keeping-kids-safe</a>
Or by calling RoSPA Lifeline for free on 0808 801 0822